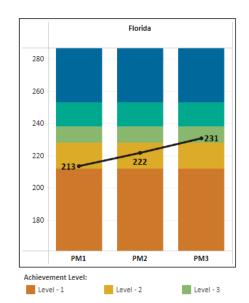

Level - 5

(Images taken from https://knowyourdatafl.org/views/FASTProgressMonitoringGrades3-10)

Level - 4