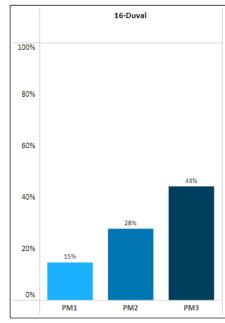

## DISTRICT 2023-24, Mathematics, Level 3 and Above

District: 16-Duval, Grade: 06-Sixth, Primary Service
Type: K-12 General Education, Career and Technical
Education, Other, Indicator: (None)