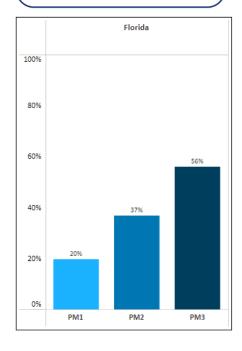

## STATE 2023-24, Mathematics, Level 3 and Above

Grade: 06-Sixth, Primary Service Type: K-12 General Education, Career and Technical Education, Other Indicator: (None)