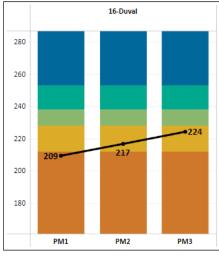

## DISTRICT 2023-24, Mathematics, Level 3 and Above

District: 16-Duval, Grade: 06-Sixth, Primary Service
Type: K-12 General Education, Career and Technical
Education, Other, Indicator: (None)