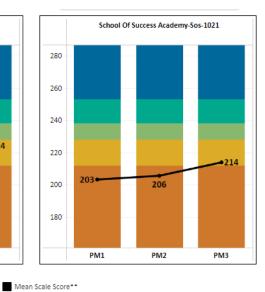

## SCHOOL 2023-24, Mathematics, Level 3 and Above

District: 16-Duval, School: School Of Success Academy-Sos-1021, Grade: 06-Sixth, Primary Service Type: K-12 General Education, Career and Technical Education, Other, Indicator: (None)