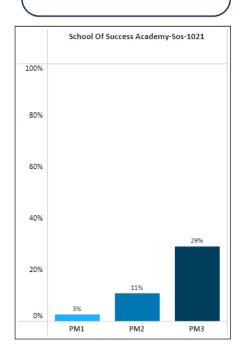

## SCHOOL 2023-24, Mathematics, Level 3 and Above

District: 16-Duval, School: School Of Success Academy-Sos-1021, Grade: 06-Sixth, Primary Service Type: K-12 General Education, Career and Technical Education, Other, Indicator: (None)