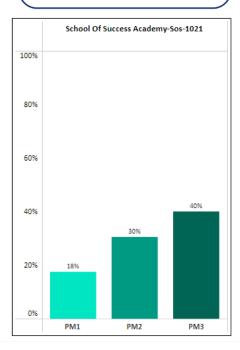

#### SCHOOL 2023-24, English Language Arts, Level 3 and Above

District: 16-Duval, School: School Of Success Academy-Sos-1021, Grade: 06-Sixth, Primary Service Type: K-12 General Education, Career and Technical Education, Other, Indicator: (None)