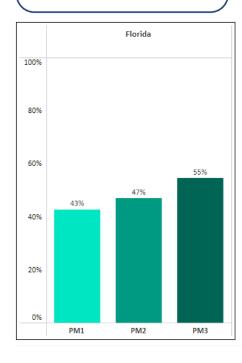

# STATE 2023-24, English Language Arts, Level 3 and Above Grade: 06-Sixth, Primary Service Type: K-12 General

Grade: 06-Sixth, **Primary Service Type:** K-12 Genera Education, Career and Technical Education, Other **Indicator:** (None)