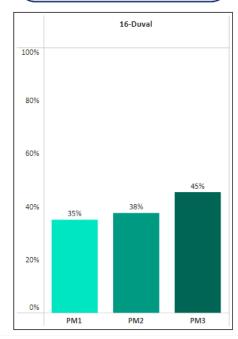

#### 2023-24, English Language Arts, Level 3 and Above

District: 16-Duval, Grade: 06-Sixth, Primary Service
Type: K-12 General Education, Career and Technical
Education, Other, Indicator: (None)