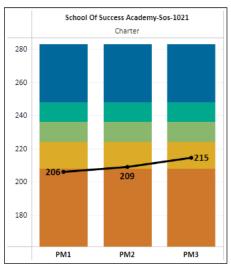

#### SCHOOL 2023-24, English Language Arts, Level 3 and Above

District: 16-Duval, School: School Of Success Academy-Sos-1021, Grade: 06-Sixth, Primary Service Type: K-12 General Education, Career and Technical Education, Other, Indicator: (None)

### Mean Scale Score

(Images taken from https://knowyourdatafl.org/views/FASTProgressMonitoringGrades3-10)