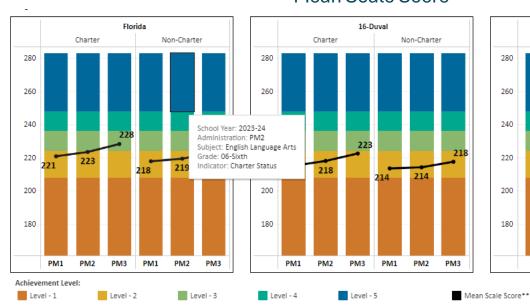

### Mean Scale Score

(Images taken from https://knowyourdatafl.org/views/FASTProgressMonitoringGrades3-10)