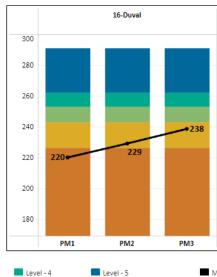

## DISTRICT 2023-24, Mathematics, Level 3 and Above District: 16-Duval, Grade: 08-Eighth, Primary Service Type: K-12 General Education, Career and Technical Education, Other, Indicator: (None)

SCHOOL
2023-24, Mathematics,
Level 3 and Above
District: 16-Duval, School: School Of Success
Academy-Sos-1021, Grade: 08-Eighth, Primary
Service Type: K-12 General Education, Career and
Technical Education, Other, Indicator: (None)