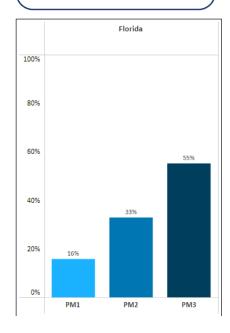

## FAST Progress Monitoring (PM) Grade 8 Mathematics

STATE
2023-24, Mathematics,
Level 3 and Above
Grade: 08-Eighth, Primary Service Type: K-12
General Education, Career and Technical Education,
Other
Indicator: (None)