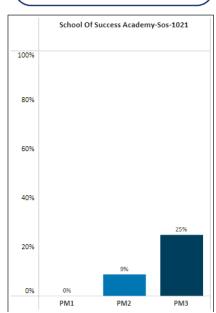

## DISTRICT 2023-24, Mathematics, Level 3 and Above District: 16-Duval, Grade: 08-Eighth, Primary Service Type: K-12 General Education, Career and Technical Education, Other, Indicator: (None)

SCHOOL
2023-24, Mathematics,
Level 3 and Above
District: 16-Duval, School: School Of Success
Academy-Sos-1021, Grade: 08-Eighth, Primary
Service Type: K-12 General Education, Career and
Technical Education, Other, Indicator: (None)