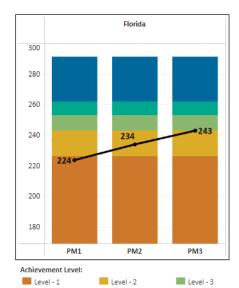

## Mean Scale Score

(Images taken from https://knowyourdatafl.org/views/FASTProgressMonitoringGrades3-10)