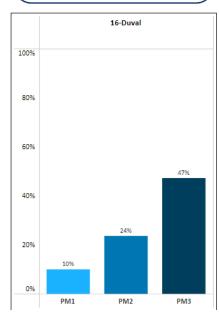

## DISTRICT 2023-24, Mathematics, Level 3 and Above District: 16-Duval, Grade: 08-Eighth, Primary Service Type: K-12 General Education, Career and Technical Education, Other, Indicator: (None)

SCHOOL
2023-24, Mathematics,
Level 3 and Above
District: 16-Duval, School: School Of Success
Academy-Sos-1021, Grade: 08-Eighth, Primary
Service Type: K-12 General Education, Career and
Technical Education, Other, Indicator: (None)