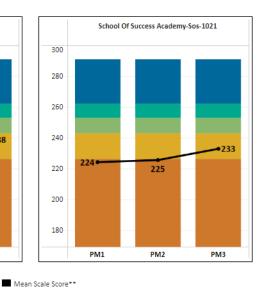

## DISTRICT 2023-24, Mathematics, Level 3 and Above District: 16-Duval, Grade: 08-Eighth, Primary Service Type: K-12 General Education, Career and Technical Education, Other, Indicator: (None)

SCHOOL
2023-24, Mathematics,
Level 3 and Above
District: 16-Duval, School: School Of Success
Academy-Sos-1021, Grade: 08-Eighth, Primary
Service Type: K-12 General Education, Career and
Technical Education, Other, Indicator: (None)