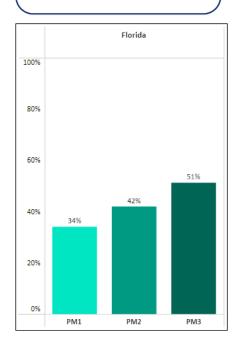

#### STATE

2023-24, English Language Arts, Level 3 and Above Grade: 08-Eighth, Primary Service Type: K-12 General Education, Career and Technical Education, Other Indicator: (None)