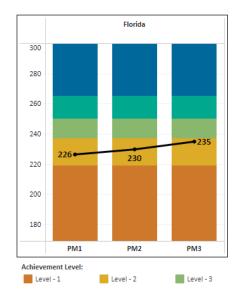

## Mean Scale Score

(Images taken from https://knowyourdatafl.org/views/FASTProgressMonitoringGrades3-10)