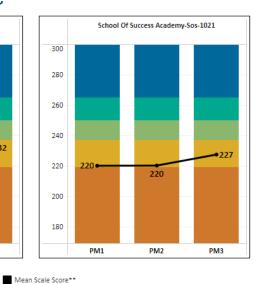

### SCHOOL

2023-24, English Language Arts, Level 3 and Above

District: 16-Duval, School: School Of Success Academy-Sos-1021, Grade: 08-Eighth, Primary Service Type: K-12 General Education, Career and Technical Education, Other, Indicator: (None)

## Mean Scale Score

(Images taken from https://knowyourdatafl.org/views/FASTProgressMonitoringGrades3-10)