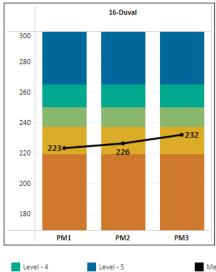

#### DISTRICT 2023-24, English Language Arts,

Level 3 and Above
District: 16-Duval, Grade: 08-Eighth, Primary Service
Type: K-12 General Education, Career and Technical
Education, Other, Indicator: (None)

## Mean Scale Score

(Images taken from https://knowyourdatafl.org/views/FASTProgressMonitoringGrades3-10)