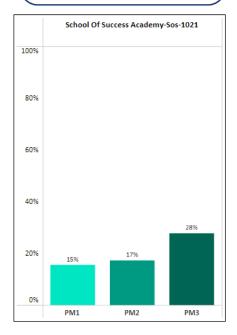

### SCHOOL

2023-24, English Language Arts, Level 3 and Above

District: 16-Duval, School: School Of Success Academy-Sos-1021, Grade: 08-Eighth, Primary Service Type: K-12 General Education, Career and Technical Education, Other, Indicator: (None)