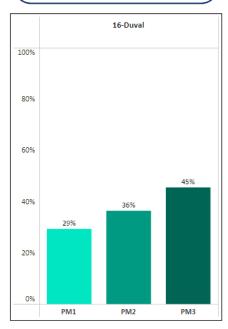

#### DISTRICT 2023-24, English Language Arts,

Level 3 and Above
District: 16-Duval, Grade: 08-Eighth, Primary Service
Type: K-12 General Education, Career and Technical
Education, Other, Indicator: (None)