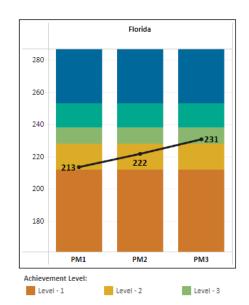

### Mean Scale Score

(Images taken from https://knowyourdatafl.org/views/FASTProgressMonitoringGrades3-10)