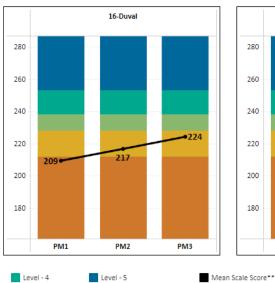

#### DISTRICT 2023-24, Mathematics, Level 3 and Above

District: 16-Duval, Grade: 07-Seventh, Primary Service Type: K-12 General Education, Career and Technical Education, Other, Indicator: (None)

### Mean Scale Score

(Images taken from https://knowyourdatafl.org/views/FASTProgressMonitoringGrades3-10)