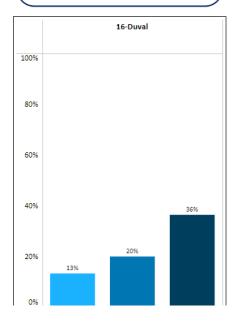

#### DISTRICT 2023-24, Mathematics, Level 3 and Above

District: 16-Duval, Grade: 07-Seventh, Primary Service Type: K-12 General Education, Career and Technical Education, Other, Indicator: (None)