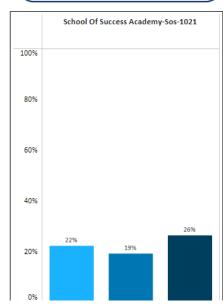

#### SCHOOL 2023-24, Mathematics, Level 3 and Above

District: 16-Duval, School: School Of Success Academy-Sos-1021, Grade: 07-Seventh, Primary Service Type: K-12 General Education, Career and Technical Education, Other, Indicator: (None)