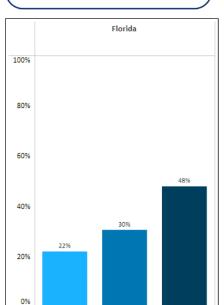

## STATE 2023-24, Mathematics, Level 3 and Above

# Grade: 07-Seventh, Primary Service Type: K-12 General Education, Career and Technical Education, Indicator: (None)