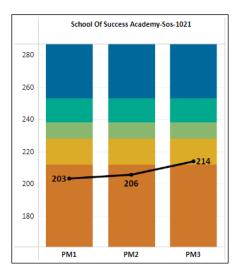

#### SCHOOL 2023-24, Mathematics, Level 3 and Above

District: 16-Duval, School: School Of Success Academy-Sos-1021, Grade: 07-Seventh, Primary Service Type: K-12 General Education, Career and Technical Education, Other, Indicator: (None)

### Mean Scale Score

(Images taken from https://knowyourdatafl.org/views/FASTProgressMonitoringGrades3-10)